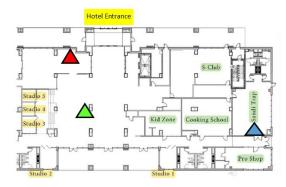

#### Biscuits & Brew at Twin's Lobby Bar & Starbucks

Grab & Go Chicken or Sausage Biscuit with Starbucks Coffee \$8.00 plus tax and 20% auto gratuity Offered 7am- 9am

## Southern Style at Rebecca's

Features Fried Chicken on Wednesday & Hamburger Steak on Thursday served with southern style sides, dessert & tea

\$13.95 plus tax and 20% auto gratuity
Offered 11am- 1pm

#### **Burgers & BBQ at Sandi Trap**

Build your own chargrilled burger and pulled pork sliders served with assorted fixings, sides & tea \$12.95 plus tax and 20% auto gratuity

Offered 11am- 1pm

# **Required Lunch Tickets**

Can be purchased for "Burgers & BBQ at Sandi Trap" and "Southern Style at Rebecca's" from Twins Lobby Bar Monday – Thursday | 7 am – 11pm

Sandi Trap Monday – Thursday | 8 am – 4pm.